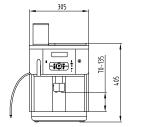

### Technical data

| Dimensions (W/H/D):       | 305 / 445 / 405 mm  |
|---------------------------|---------------------|
| Dimensions bean hopper    |                     |
| extension (W/H/D):        | 305 / 505 / 445 mm  |
| Weight:                   | Approximately 15 kg |
| Nominal power:            | 1.7 – 2.3 kW        |
| Power supply:             | 1/N/PE ~50/60 Hz    |
|                           | 120 – 240 V         |
| Height-adjustable outlet: | 70 – 135 mm         |
| Water tank:               | 2.2 l               |
| Bean hopper (standard):   | 250 g               |

# Dimensions

Schaerer Coffee Joy

Bean hopper extension:

Schaerer Coffee Joy with bean hopper extension