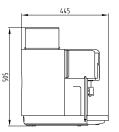

### Technical data

| Dimensions (W/H/D):       | 305 / 445 / 405 mm  |
|---------------------------|---------------------|
| Dimensions bean hopper    |                     |
| extension (W/H/D):        | 305 / 505 / 445 mm  |
| Weight:                   | Approximately 15 kg |
| Nominal power:            | 1.7 – 2.3 kW        |
| Power supply:             | 1/N/PE ~50/60 Hz    |
|                           | 120 – 240 V         |
| Height-adjustable outlet: | 70 – 135 mm         |
| Water tank:               | 2.2 l               |
| Bean hopper (standard):   | 250 g               |

# Dimensions

Schaerer Coffee Joy

Bean hopper extension:

Schaerer Coffee Joy with bean hopper extension