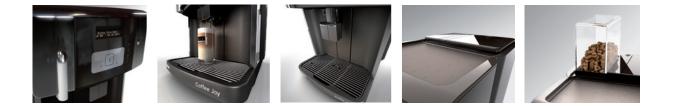

# Equipment

- User-guided liquid crystal display in 10 languages
- Barista button for individually setting the coffee strength
- Integrated milk foamer for creamy milk foam
- Height-adjustable double outlet
- Inlet for ground coffee (e.g. caffeine-free)
- Grinder with precision grinding discs
- Modern brewing technology
- Integrated water tank
- Cup counter
- Passively heated cup storage

# Cleaning

V

- Automatic cleaning and decalcification programme
- Fulfils HACCP-compliant hygienic regulations
- Simple removal of the brewing unit for cleaning
- "Easy Clean" milk cleaning system

### Options

- Bean hopper extension (total capacity 650 g)
- External cooling unit for milk