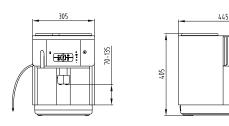

### Technical data

| Dimensions (W/H/D):       | 305 / 445 / 405 mm  |
|---------------------------|---------------------|
| Dimensions bean hopper    |                     |
| extension (W/H/D):        | 305 / 505 / 445 mm  |
| Weight:                   | Approximately 15 kg |
| Nominal power:            | 1.7 – 2.3 kW        |
| Power supply:             | 1/N/PE ~50/60 Hz    |
|                           | 120 – 240 V         |
| Height-adjustable outlet: | 70 – 135 mm         |
| Water tank:               | 2.2 l               |
| Bean hopper (standard):   | 250 g               |

250 g 650 g capacity total

# Dimensions

Schaerer Coffee Joy

Bean hopper extension:

Schaerer Coffee Joy with bean hopper extension