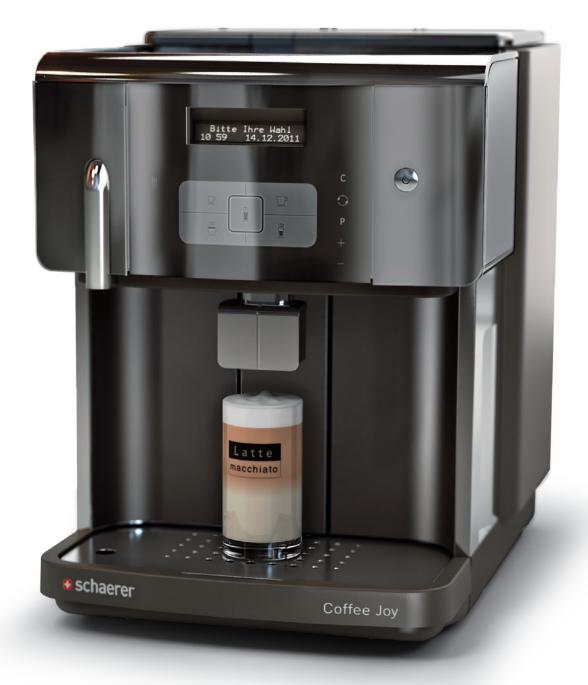

# Small, smart and fully automatic

Schaerer Coffee Joy

# Superior class in a compact design

Superb quality at the press of a button, an elegant compact design and simple operation: Schaerer Coffee Joy is a delight for smaller applications that call for 30 to 50 cups a day.

## The small professional

With a width of only 30.5 cm, Schaerer Coffee Joy is the smallest in our range of fully automatic coffee machines. It is ideal for applications such as bars, offices and meeting rooms. When it comes to coffee quality, beverage selection and operating comfort, it matches the capabilities of our larger highperformance coffee machines. Like these, it contains the latest Schaerer coffee machine technology and a fully automatic milk system.

# Six different beverages just a touch away

Whether your preference is espresso, café crème, cappuccino or latte macchiato: just a small tap on the touch panel and Schaerer Coffee Joy guarantees you great coffee enjoyment. In addition, hot milk, milk foam or hot water can be dispensed by a simple touch. Thanks to the "double function" buttons and the double outlet, Schaerer Coffee Joy can simultaneously prepare two beverages. The "barista" button gives you the freedom individually to set the coffee strength.

# Equipment

- User-guided liquid crystal display in 10 languages
- Barista button for individually setting the coffee strength
- Integrated milk foamer for creamy milk foam
- Height-adjustable double outlet
- Inlet for ground coffee (e.g. caffeine-free)
- Grinder with precision grinding discs
- Modern brewing technology
- Integrated water tank
- Cup counter
- Passively heated cup storage